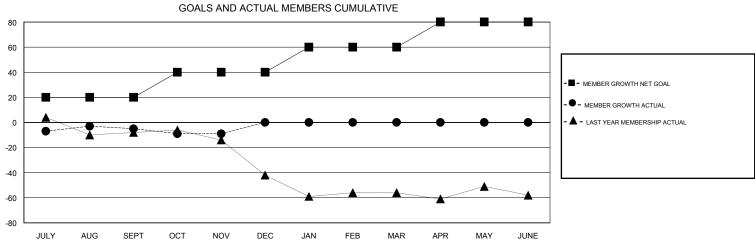

## District 26 M7

GMT: LOCATION MISSOURI GMT CA

|               | Club          | s           |               | Members               |                           |                         |                                                    |  |
|---------------|---------------|-------------|---------------|-----------------------|---------------------------|-------------------------|----------------------------------------------------|--|
|               | RESULTS FOR   | R 2019-2020 |               | RESULTS FOR 2019-2020 |                           |                         |                                                    |  |
| QUARTER       | NEW CLUB GOAL | NEW CLUBS   | DROPPED CLUBS | QUARTER               | MEMBER GROWTH NET<br>GOAL | MEMBER GROWTH<br>ACTUAL | DROPPED<br>MEMBERS ACTUAL<br>(including transfers) |  |
| JULY/AUG/SEPT | 0             | 0           | 0             | JULY/AUG/SEPT         | 20                        | 25                      | 28                                                 |  |
| OCT/NOV/DEC   | 0             | 0           | 0             | OCT/NOV/DEC           | 20                        | 8                       | 12                                                 |  |
| JAN/FEB/MAR   | 0             | 0           | 0             | JAN/FEB/MAR           | 20                        | 0                       | 0                                                  |  |
| APR/MAY/JUNE  | 0             | 0           | 0             | APR/MAY/JUNE          | 20                        | 0                       | 0                                                  |  |